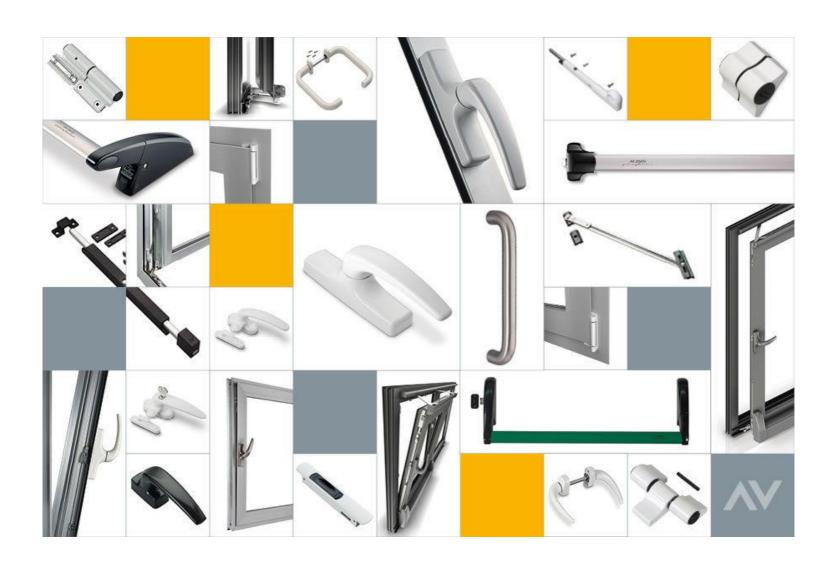

# OVER 6,000 ITEMS IN THE CATALOGUE WITH A DISTRIBUTION NET IN MORE THAN 60 COUNTRIES

Products for aluminum window and doors

Over 6,000 items in the catalogue.

From hinges to tilt & turn mechanisms, from handles, to panic-device systems, from sliding to folding door solutions till the most innovative magnetic lift & slide, a wide range of solutions able to cover all the market needs.