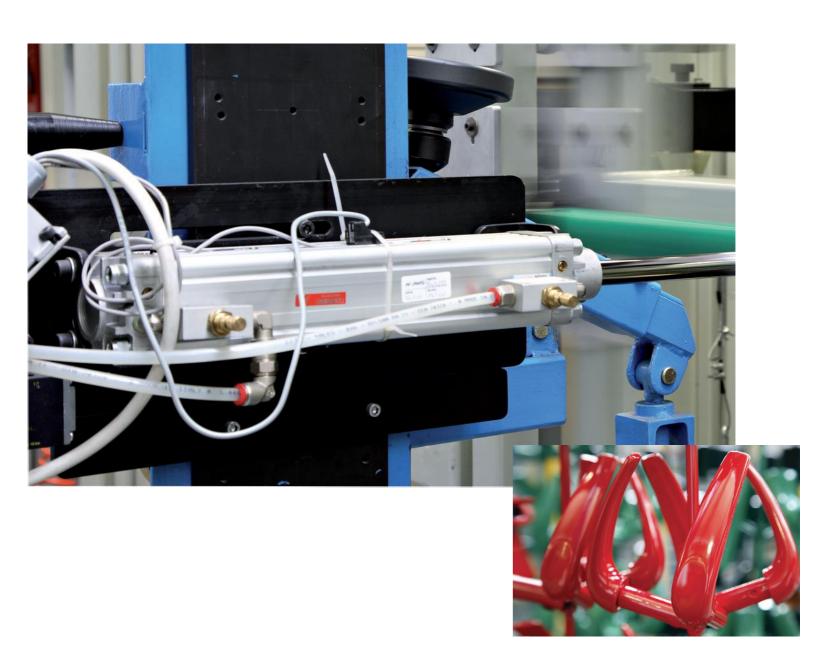

#### Year 2000:

MECHANICA HINGE
Tested up to 1,000,000 cycles
Burglar proof certified

Savio by Pininfarina:
Bernini panic device
the first in its category
tested up to 2,000,000 cycles

Additional four more different panic device models also available Fire Rated

# THE ERA OF DOOR CLOSERS IS OVER. NOW IS THE ERA OF **SAVIO REKLO**'

The new hinge with built-in door closer
The first TÜV and CE certified in its category
In class Force 3 up to 120kg weight
500.000cycles durability
Classification EN1154