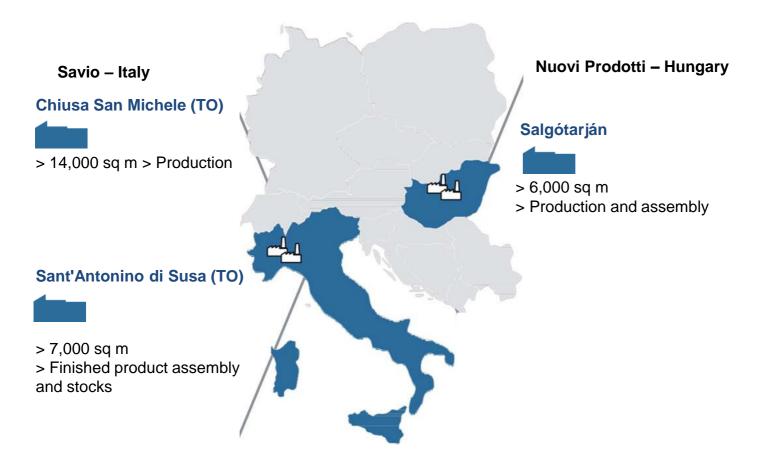

Headquarters and manufacturing site in Chiusa San Michele and Sant'Antonino di Susa (Turin).

Commercial Headquarters in Shanghai (China) and Barcelona (Spain).

#### **Production footprint**

Savio production is split between the production facilities in Italy and Hungary owned by the company Nuovi Prodotti