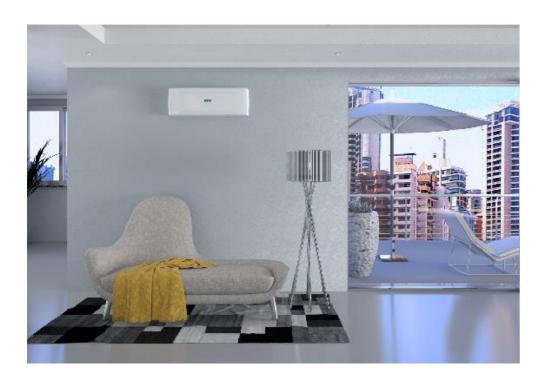

#### **AIRCARE:**

#### VMC solution for good Indoor Air Quality

Foreseeing the market trend in 2010, Savio began to study how to renew indoor air, launching in 2015 its line of THESAN products

- Maximum suitability
- High filtration HEPA H13 (up to 99,95% of PM)
- Maximum efficiency in air exchange
- Energy saving 82% thermal efficiency
- Compatible with domotics systems (Aircare app)

Aircare VMC single room range, includes the following systems:

- Heat recovery + air filtration
- Air filtration
- Air extractor

# MODULAR Wall installation

VERSATILE Flush wall integrated

INNOVATIVE Home customized solution