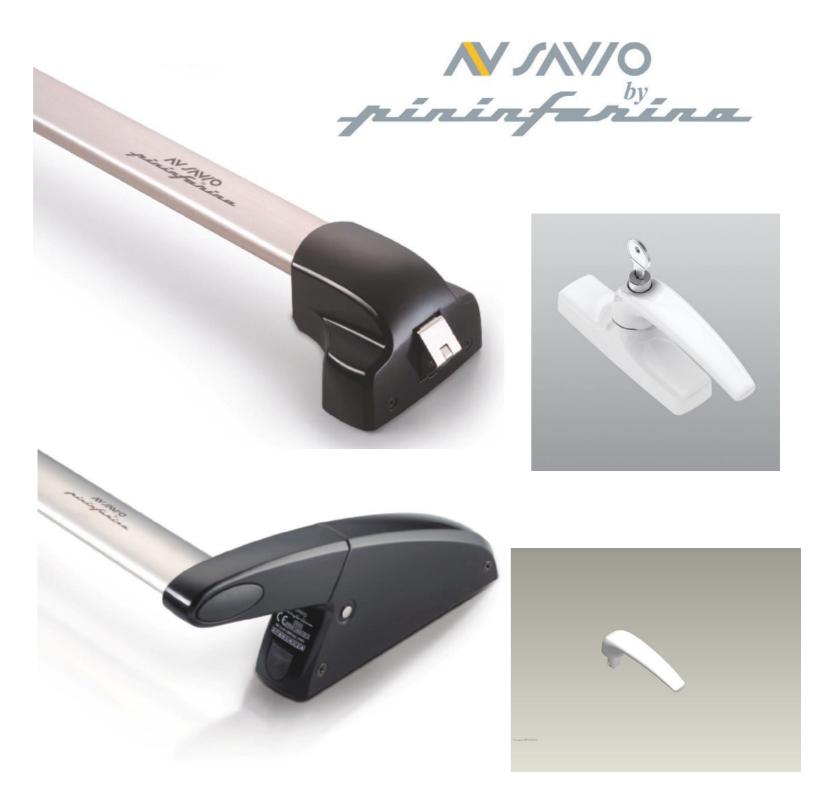

#### Year 2000:

MECHANICA HINGE
Tested up to 1,000,000 cycles
Burglar proof certified

Savio by Pininfarina:
Bernini panic device
the first in its category
tested up to 2,000,000 cycles

Additional four more different panic device models also available Fire Rated

# THE ERA OF DOOR CLOSERS IS OVER. NOW IS THE ERA OF **SAVIO REKLO**'

The new hinge with built-in door closer
The first TÜV and CE certified in its category
In class Force 3 up to 120kg weight
500.000cycles durability
Classification EN1154

## Design

Performance & Beauty combined together

Sensible to **Made in Italy** design, Savio works always with the most prestigious world designers as **Pininfarina**, the Excellence in this design sector.