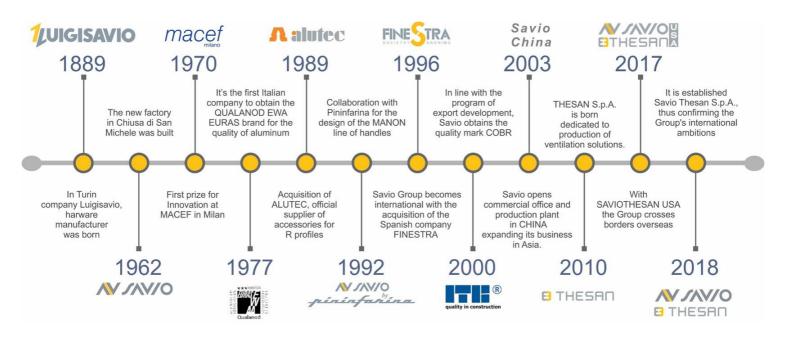

## Company timeline - Innovation

#### Year 1977:

First tilt & turn system
with 11 Patents
Nowadays 5 different tilt & turn
solutions up to 180kg
for all market needs

#### Year 2000:

MECHANICA HINGE
Tested up to 1,000,000 cycles
Burglar proof certified

Savio by Pininfarina:
Bernini panic device
the first in its category
tested up to 2,000,000 cycles

Additional four more different panic device models also available Fire Rated

#### Year 2017:

# THE ERA OF DOOR CLOSERS IS OVER. NOW IS THE ERA OF **SAVIO REKLO**'

The new hinge with built-in door closer
The first TÜV and CE certified in its category
In class Force 3 up to 120kg weight
500.000cycles durability
Classification EN1154