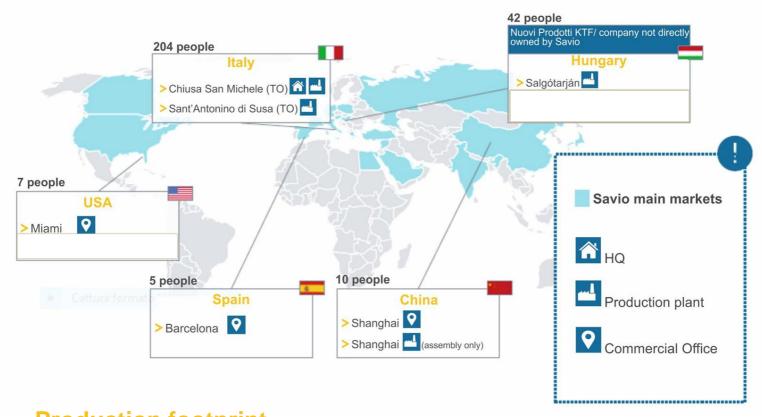

Headquarters and manufacturing site in Chiusa San Michele and Sant'Antonino di Susa (Turin).

Commercial Headquarters in Shanghai (China) and Barcelona (Spain).

#### **Production footprint**

Savio production is split between the production facilities in Italy and Hungary owned by the company Nuovi Prodotti