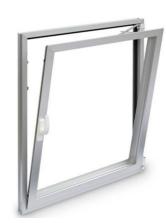

#### Year 1977:

First tilt & turn system
with 11 Patents
Nowadays 5 different tilt & turn
solutions up to 180kg
for all market needs