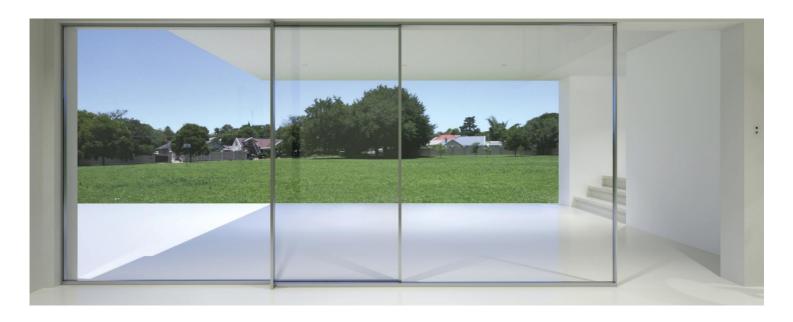

# NO RAIL - NO LIMIT The revolutionary system SAVIO ROLLUP and MAGLEV No threshold – no rails:

Pulleys on the top up to 400kg per sash

Magnets movement on the top up to 1000 Kg per sash

- No architectural barriers
- Zero threshold
- Great aesthetics impact
- Functional for residential and public "Intensive Use"
- Greater brightness
- Super easy opening
- Manual and automatic
- Compact and modular
- No dust collection
- Unique performance for its range
- Perfectly integrable with facade