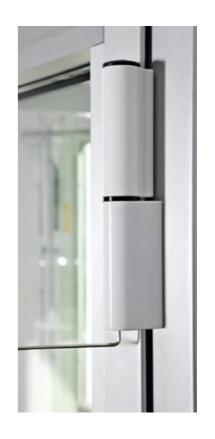

#### Year 2000:

MECHANICA HINGE
Tested up to 1,000,000 cycles
Burglar proof certified

Savio by Pininfarina:
Bernini panic device
the first in its category
tested up to 2,000,000 cycles

Additional four more different panic device models also available Fire Rated