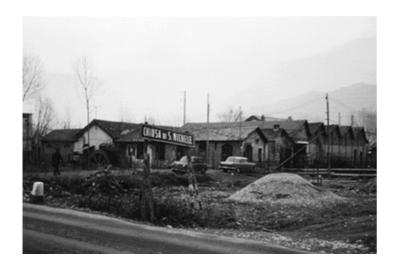

# THE LEADING HARDWARE COMPANY FOR ALUMINIUM WINDOWS AND DOORS

Founded in 1889 in Chiusa di San Michele (Torino), Savio has earned its position over the years as leading hardware company for aluminium windows and doors in Europe and throughout the World. Savio with its presence in over 50 countries has become synonymous of total quality and reliability, worldwide recognized by all its customers.